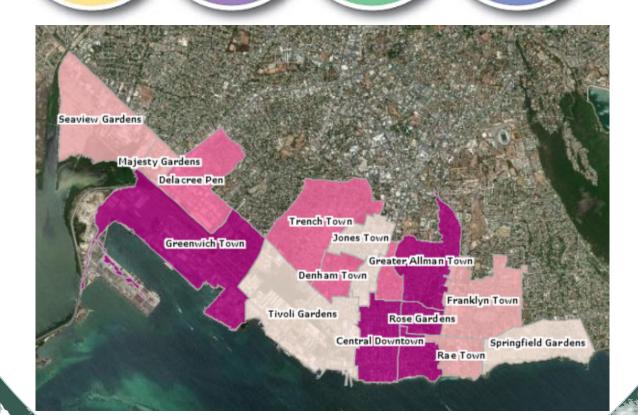

umber that establishes the ranking/ position of communities on a renewal continuum, from 0 (least renewed) to 100 (most renewed).

## **Five Dimensions & 14 Indicators**



Security

3 indicators



Cohesion

1 indicator



Justice Mechanisms

2 indicators



Prosperity

4 indicators



Health & Environment

4 indicators

## Most Important **PROSPERITY SECURITY HEALTH & COHESION JUSTICE ENVIRONMENT MECHANISMS** just Community WEIGHTED SUM → COMMUNITY SCORE 100 **CRI Ranks Least Renewed Most Renewed**

### **SECURITY**



### VISION 2030 JAMAICA

JAMAICANS ARE EMPOWERED TO ACHIEVE THEIR FULLEST POTENTIAL THE JAMAICAN SOCIETY IS SECURE, COHESIVE AND JUST JAMAICA'S ECONOMY IS PROSPEROUS JAMAICA HAS A
HEALTHY NATURAL
ENVIRONMENT

### PROSPERITY



### **COHESION**



### JUSTICE MECHANISMS





HEALTH & ENVIRONMENT